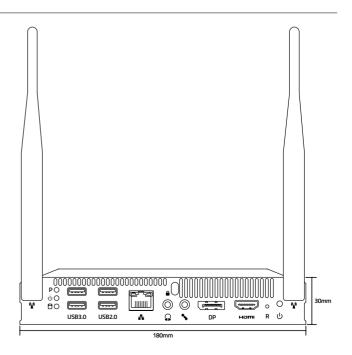

#### Motherboard Interface

| LAN       | Integrated 10/100/1000M Adaption |
|-----------|----------------------------------|
| WiFi      | WiFi 5 11ac                      |
| Bluetooth | Bluetooth 4.2                    |
| USB 3.0   | 2                                |
| USB 2.0   | 2                                |
| HDMI Out  | 1                                |
| DP Out    | 1                                |
| VGA       | N/A                              |
| Mic In    | 1                                |
| Line      | 1                                |
| HDD LED   | 1                                |
| Power LED | 1                                |

### **Physical Specifications**

| Color           | Black          |
|-----------------|----------------|
| Dimension L*W*H | 180*195*30(mm) |
| Net Weight      | 1.4kg          |