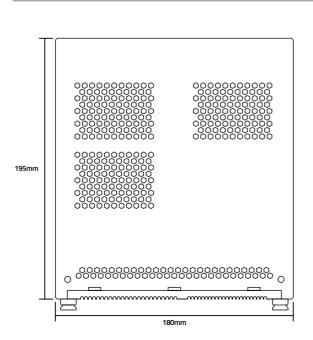

### Display Dimensions

### **Physical Specifications**

| Color           | Black          |
|-----------------|----------------|
| Dimension L*W*H | 180*195*30(mm) |
| Net Weight      | 1.4kg          |