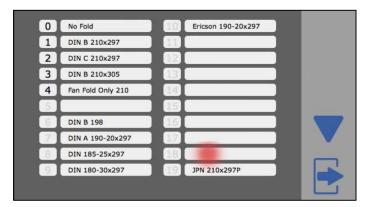

estefold® 3000

competition

• 240 fold programs - simply customized (in 1 mm increments) & re-named by the user!

estefold® 3000

competition

• Unique fold style editor - create & safe your own fold styles!

estefold® 3000