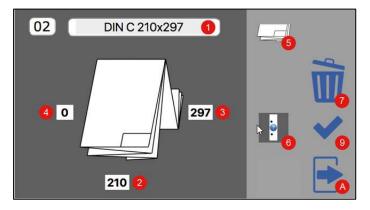

• Having a fully graphic touch display, containing neither language nor buttons - but showing all necessary information crystal clear!

competition

• The fully graphic display also provides: Precise troubleshooting steps!