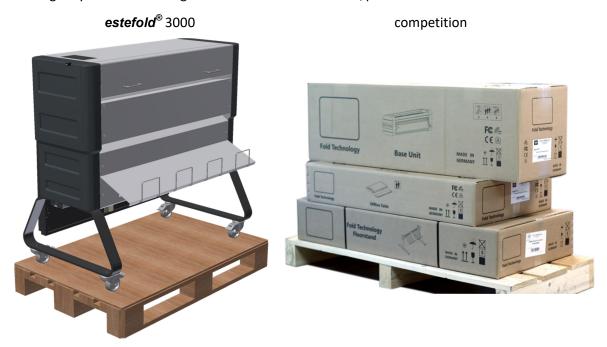

## **New Entry Level Folders**

estefold® 3000 vs. competition

 $estefold^{®}$  3000 and its online sister  $estefold^{®}$  3001 are the latest products launched by ES-TE Folding Systems.

Following their extremely successful ancestors these new folders raise the benchmark in the product line of two pass off- and online folders to a new level.

• Coming fully assembled "Plug and Fold" on a standard skid/pallet

• Having a fold away feed table with no support legs & at almost double the length - for more comfort and precision as standard!

• Suspended, opening top covers & adjustable delivery trays - for convenient access!