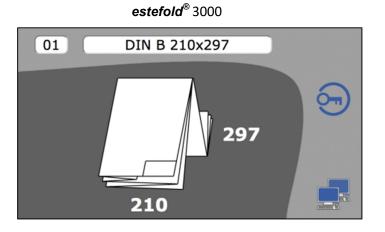

• Having a fully graphic touch display, containing neither language nor buttons - but showing all necessary information crystal clear!

competition

• The fully graphic display also provides: Precise troubleshooting steps!

estefold® 3000

competition

• 240 fold programs - simply customized (in 1 mm increments) & re-named by the user!

estefold® 3000

competition

• Unique fold style editor - create & safe your own fold styles!

estefold® 3000