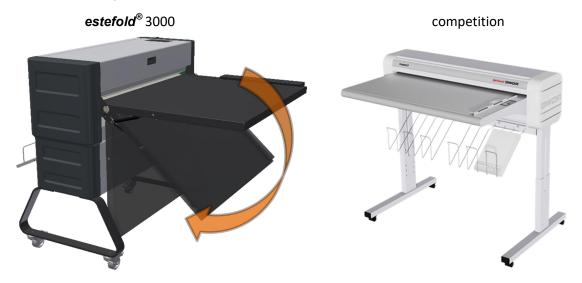

• Coming fully assembled "Plug and Fold" on a standard skid/pallet

• Having a fold away feed table with no support legs & at almost double the length - for more comfort and precision as standard!

• Suspended, opening top covers & adjustable delivery trays - for convenient access!