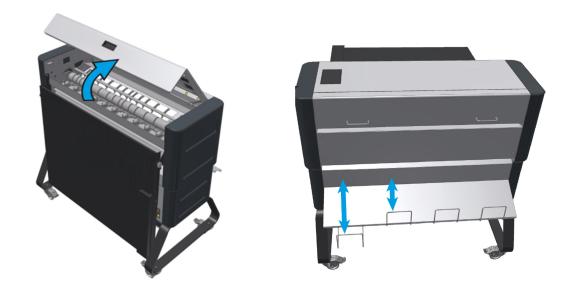

• Coming fully assembled "Plug and Fold" on a standard skid/pallet

• Having a fold away feed table with no support legs & at almost double the length - for more comfort and precision as standard!

• Suspended, opening top covers & adjustable delivery trays - for convenient access!