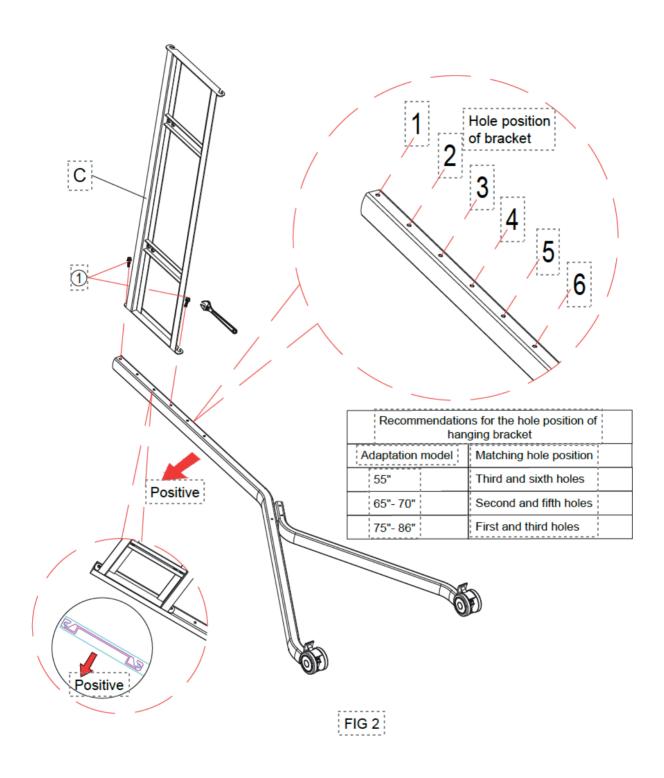

**2** \_\_\_\_\_\_ www.hisense-b2b.com

Step 1: Adjust the wheel to the brake position and screw it into the leg.(Refer to figure 1) :

Step 2: Attach the wall hanger bracket lock to one end of the leg.(Refer to figure 2)

Step 3: Attach another leg lock to the other end of the wall hanger bracket. (Refer to figure 3)

Step 4: Assemble the tray between the two columns.(Refer to figure 4)

Step 5: Lock the wall hangers on the whole machine according to the actual requirements of the whole machine.(Refer to figure 5)