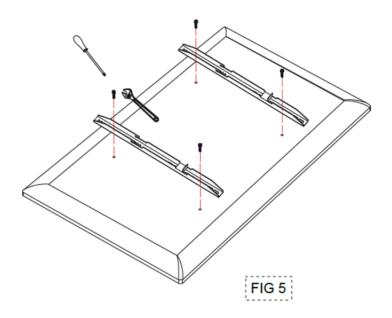

Step 3: Attach another leg lock to the other end of the wall hanger bracket. (Refer to figure 3)

Step 4: Assemble the tray between the two columns.(Refer to figure 4)

Step 5: Lock the wall hangers on the whole machine according to the actual requirements of the whole machine.(Refer to figure 5)