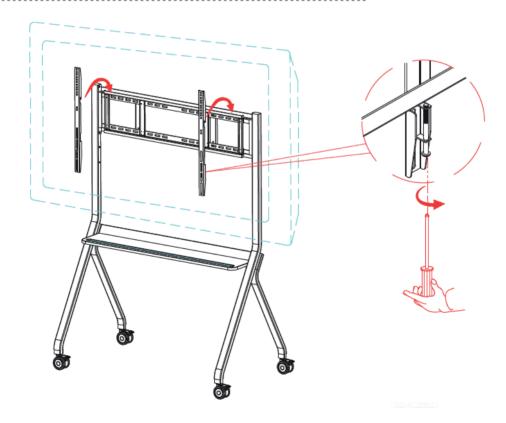

Step 6: Hang the assembled whole machine on the wall hanging bracket and lock the safety screw of the wall hanging bar.(Refer to figure 6)

lack

Make sure the brakes are locked. At least 2 professionals are required to complete this step.

2. Hang the whole machine on the wall and lock the safety bolt