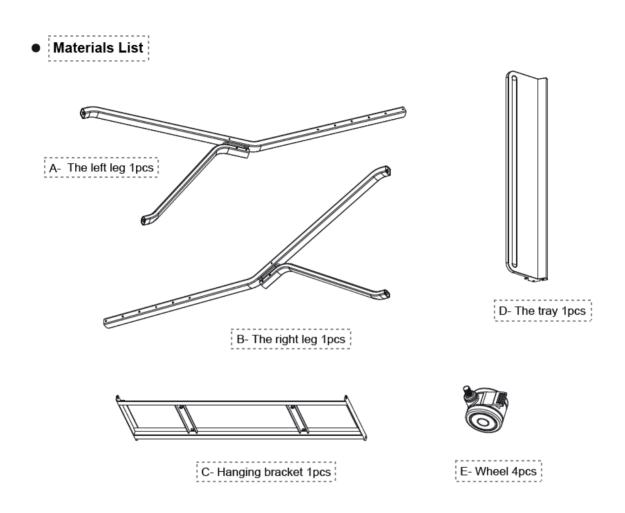

# Hisense MC086C USER MANUAL



## MOBILE CART FOR HISENSE INTERACTIVE DISPLAYS

To ensure correct and safe use, please read this manual carefully before installation.

This model is suit for 55-86 inch smart board.

The maximum load of this support is 100KG.



#### Materials List



#### Other accessories (unit: mm):

| Hexagon head screw   | M8×25 14pcs |   |
|----------------------|-------------|---|
| (2) M12 gasket       | 4pcs 🔘      |   |
| Prepare for yourself | 1pcs        | 5 |
| Prepare for yourself | 1pcs        | Ý |

**2** \_\_\_\_\_\_ www.hisense-b2b.com



Step 1: Adjust the wheel to the brake position and screw it into the leg.(Refer to figure 1) :





Step 2: Attach the wall hanger bracket lock to one end of the leg.(Refer to figure 2)





Step 3: Attach another leg lock to the other end of the wall hanger bracket. (Refer to figure 3)



Step 4: Assemble the tray between the two columns.(Refer to figure 4)





Step 5: Lock the wall hangers on the whole machine according to the actual requirements of the whole machine.(Refer to figure 5)



Step 6