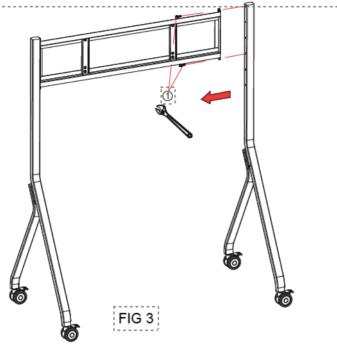

Step 3: Attach another leg lock to the other end of the wall hanger bracket. (Refer to figure 3)

Step 4: Assemble the tray between the two columns.(Refer to figure 4)

Step 5: Lock the wall hangers on the whole machine according to the actual requirements of the whole machine.(Refer to figure 5)