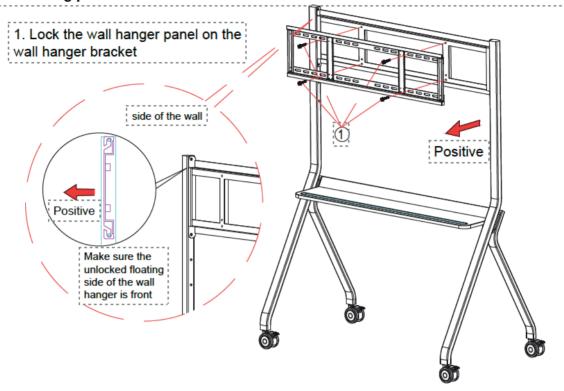

Remark: In some cases, the built-in hangers of the whole machine cannot be effectively matched to the foot rack, so the hangers need to be matched with the wall hangers. The fitting process is as follows

2. Hang the whole machine on the wall and lock the safety bolt