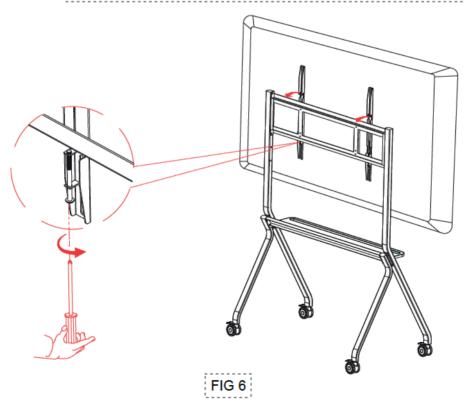

Step 6: Hang the assembled whole machine on the wall hanging bracket and lock the safety screw of the wall hanging bar.(Refer to figure 6)

lack

Make sure the brakes are locked. At least 2 professionals are required to complete this step.