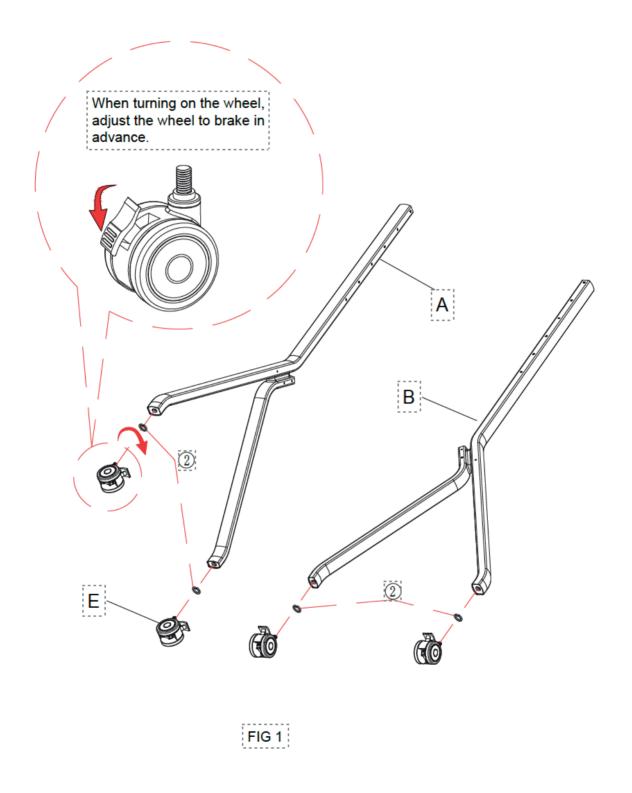

**2** \_\_\_\_\_\_ www.hisense-b2b.com

Step 1: Adjust the wheel to the brake position and screw it into the leg.(Refer to figure 1) :

Step 2: Attach the wall hanger bracket lock to one end of the leg.(Refer to figure 2)