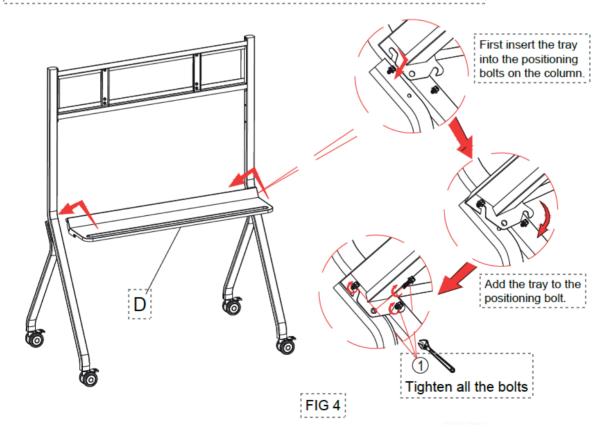

Step 3: Attach another leg lock to the other end of the wall hanger bracket. (Refer to figure 3)

Step 4: Assemble the tray between the two columns.(Refer to figure 4)

Step 5: Lock the wall hangers on the whole machine according to the actual requirements of the whole machine.(Refer to figure 5)